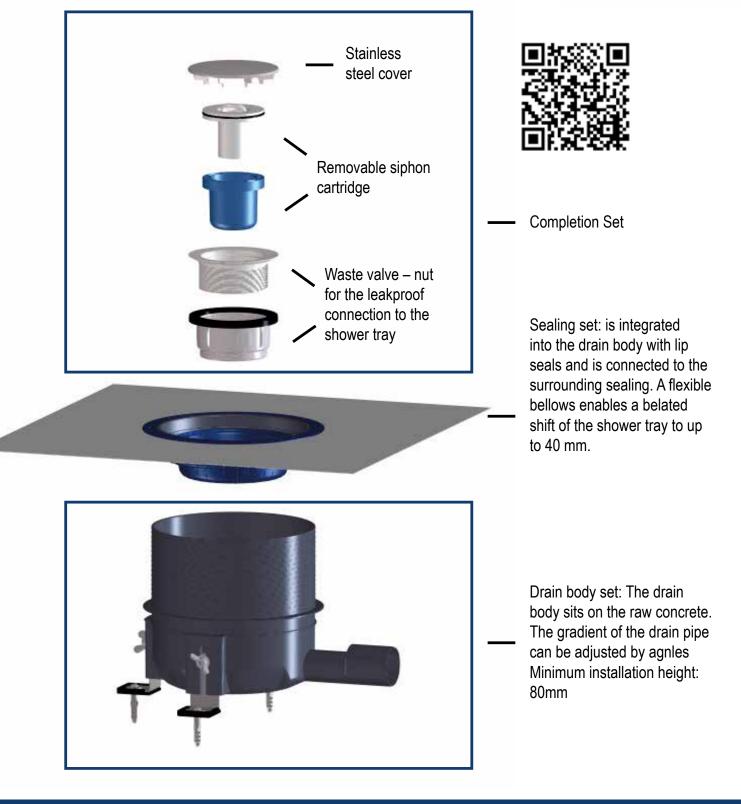

## EASY & SAFE

Drain separated in drain body set, tiler set and the completion set.

 $\checkmark$ 

Easy installation through height adjustable drain body, belated height adjustment.

The flex element (blue) permits the product to compensate a lateral deviation of up to 4 cm between the drain body and the shower tray.

Safe access to the drain pipe through the removable siphon cartridge.

Possibility to check for moisture formation below the tray after installation.

On the one hand, the flex element ensures the leakproof connection to the drain body through lip seals as well as its round construction. On the other hand, the flex element also guarantees the safe integration into the moisture proofing compound.